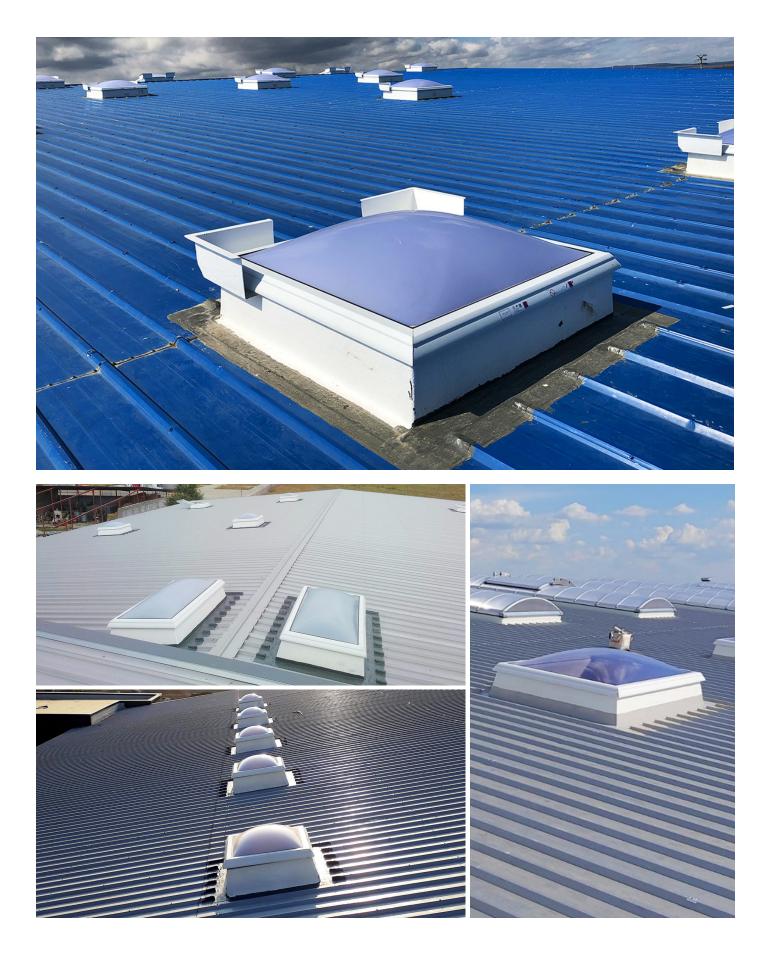

## Problem zone skylight domes: reliably tight with KEMPEROL

Stable, temperature-resistant, resilient - skylight domes have to be all of these things. To meet these standards, KEMPEROL offers custom-fit products for securely waterproofing skylight domes. KEMPEROL liquid plastic waterproofing provides long-term protection against moisture damage. Whether for pitched roofs, flat roofs or dome roofs - with KEMPEROL you are on the safe side.

## All-round solutions and quality

Our KEMPEROL products are a proven solution for sealing skylight domes, for example in sandwich panels. Often the first step is to **KEMPERTEC EP5-Primer** processed on metal roofs. Based on epoxy resin and also solvent-free, it can also be processed at ambient temperatures from 5°C up to 30°C and especially in weather-unstable transitional periods. Depending on the area of application, either the application of the **KEMPEROL 2K-PUR** Waterproofing that is not only odourless and solvent-free, but also environmentally friendly or **KEMPEROL AC Speed**, applied to the **KEM-PEROL AC-Primer**, which can be of particular advantage due to its short curing time.