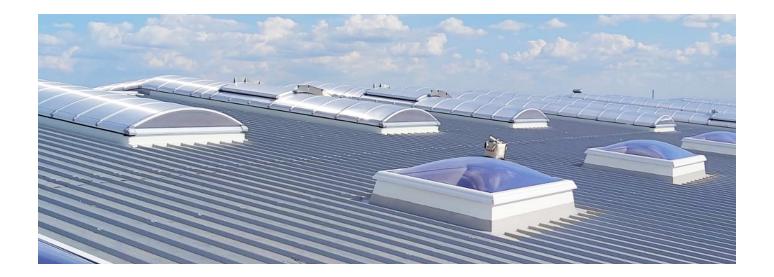

## Problem zone skylight domes: reliably tight with KEMPEROL

Stable, temperature-resistant, resilient - skylight domes have to be all of these things. To meet these standards, KEMPEROL offers custom-fit products for securely waterproofing skylight domes. KEMPEROL liquid plastic waterproofing provides long-term protection against moisture damage. Whether for pitched roofs, flat roofs or dome roofs - with KEMPEROL you are on the safe side.

## All-round solutions and quality

Our KEMPEROL products are a proven solution for sealing skylight domes, for example in sandwich panels. Often the first step is to **KEMPERTEC EP5-Primer** processed on metal roofs. Based on epoxy resin and also solvent-free, it can also be processed at ambient temperatures from 5°C up to 30°C and especially in weather-unstable transitional periods. Depending on the area of application, either the application of the **KEMPEROL 2K-PUR** Waterproofing that is not only odourless and solvent-free, but also environmentally friendly or **KEMPEROL AC Speed**, applied to the **KEM-PEROL AC-Primer**, which can be of particular advantage due to its short curing time.