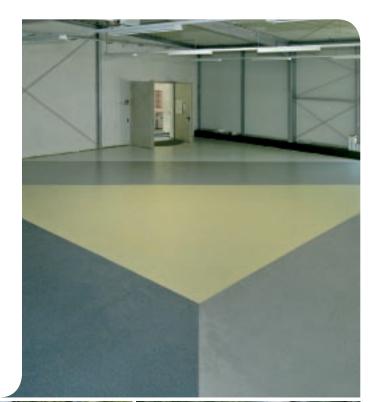

Parking decks, driveways, inner courtyards and ramps are just as ideal for this treatment as are balconies, terraces and covered walkways. And because the multifunctional KEMPERDUR® TC does not contain any solvents it is especially recommended for interior surfaces in halls, basements or retail premises.