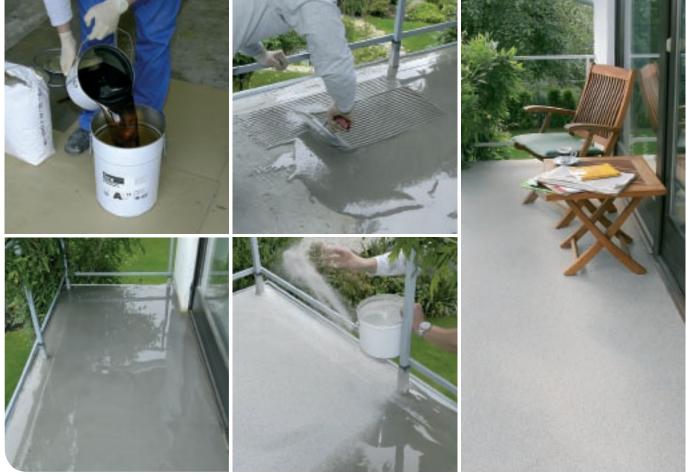

## **KEMPERDUR® TC** The universal coating system

KEMPERDUR<sup>®</sup> TC is a multi-component, solvent-free, polyurethane-based coating system. This liquid, self-levelling material is suitable for use as a long-lasting protective wearing coating on all interior and exterior surfaces.

The surface is ready to walk on after just four hours and can be designed according to the field of application by strewing in different mineral aggregates e. g. KEMPERDUR<sup>®</sup> Colour Quartz or KEMPERDUR<sup>®</sup> Granite or by applying a decorative coating e. g. KEMPERDUR<sup>®</sup> Deko or solvent-free Deko 2K.

Parking decks, driveways, inner courtyards and ramps are just as ideal for this treatment as are balconies, terraces and covered walkways. And because the multifunctional KEMPERDUR® TC does not contain any solvents it is especially recommended for interior surfaces in halls, basements or retail premises.