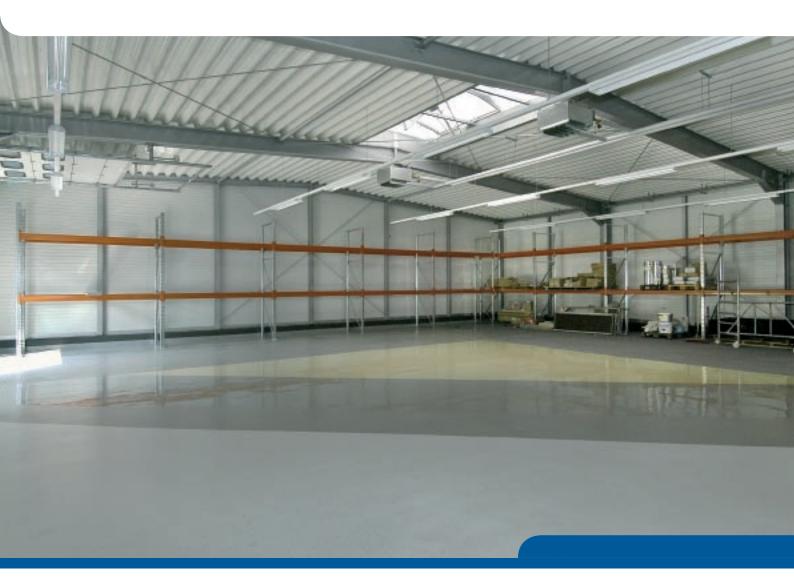

Parking decks, driveways, inner courtyards and ramps are just as ideal for this treatment as are balconies, terraces and covered walkways. And because the multifunctional KEMPERDUR® TC does not contain any solvents it is especially recommended for interior surfaces in halls, basements or retail premises.